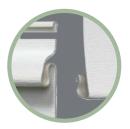

#### Wind Velocity up to 160 mph\*

The patented Variform Pointe-Lock® system with the industry's first rollover locking leg and six-layer attachment point allows a "snap in place" panel installation. The Standard Wind Load Design Pressure (DP) is 56 PSF\*\*. And it's so sturdy, it can resist a Wind Velocity of up to 160 mph.

Pointe-Lock®

Standard Lock