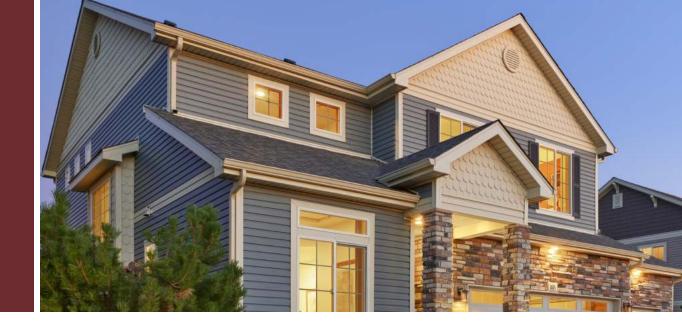

Camden Pointe®

When it comes to your home, your life and your peace of mind, Variform vinyl siding makes every moment matter. Since 1964, professionals and homeowners alike have trusted the Variform brand for its high quality, durability and beauty, earning it one of the highest satisfaction ratings in the industry.

## Camden Pointe®

Camden Pointe is a visually appealing, premium siding panel that offers both durability and style for the life of your house. Designed as a thicker panel with the patented, state-of-the-art Variform Pointe-Lock® system, it's virtually weatherproof and can withstand winds up to 160 mph. Best of all, Camden Pointe is nearly maintenance-free and will continue to look like freshly painted cedar year after year. No costly repainting is ever needed. And there's none of the flaking, peeling, checking, fading or crazing that's associated with paint. Available in four distinct profiles and a wide variety of colors, Camden Pointe will give your home the updated look you want... and keep it looking that way for years to come.