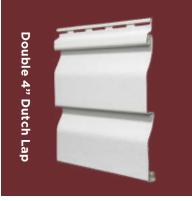

## Camden Pointe®

Camden Pointe is a visually appealing, premium siding panel that offers both durability and style for the life of your house. Designed as a thicker panel with the patented, state-of-the-art Variform Pointe-Lock® system, it's virtually weatherproof and can withstand winds up to 160 mph. Best of all, Camden Pointe is nearly maintenance-free and will continue to look like freshly painted cedar year after year. No costly repainting is ever needed. And there's none of the flaking, peeling, checking, fading or crazing that's associated with paint. Available in four distinct profiles and a wide variety of colors, Camden Pointe will give your home the updated look you want... and keep it looking that way for years to come.