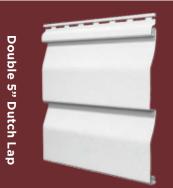

## Camden Pointe®

Camden Pointe is a visually appealing, premium siding panel that offers both durability and style for the life of your house. Designed as a thicker panel with the patented, state-of-the-art Variform Pointe-Lock® system, it's virtually weatherproof and can withstand winds up to 160 mph. Best of all, Camden Pointe is nearly maintenance-free and will continue to look like freshly painted cedar year after year. No costly repainting is ever needed. And there's none of the flaking, peeling, checking, fading or crazing that's associated with paint. Available in four distinct profiles and a wide variety of colors, Camden Pointe will give your home the updated look you want... and keep it looking that way for years to come.