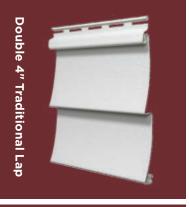

## Camden Pointe®

Camden Pointe is a visually appealing, premium siding panel that offers both durability and style for the life of your house. Designed as a thicker panel with the patented, state-of-the-art Variform Pointe-Lock® system, it's virtually weatherproof and can withstand winds up to 160 mph. Best of all, Camden Pointe is nearly maintenance-free and will continue to look like freshly painted cedar year after year. No costly repainting is ever needed. And there's none of the flaking, peeling, checking, fading or crazing that's associated with paint. Available in four distinct profiles and a wide variety of colors, Camden Pointe will give your home the updated look you want... and keep it looking that way for years to come.

UV Protected

Low Maintenance

Pictured on cover: Camden Pointe D4 in Bayou