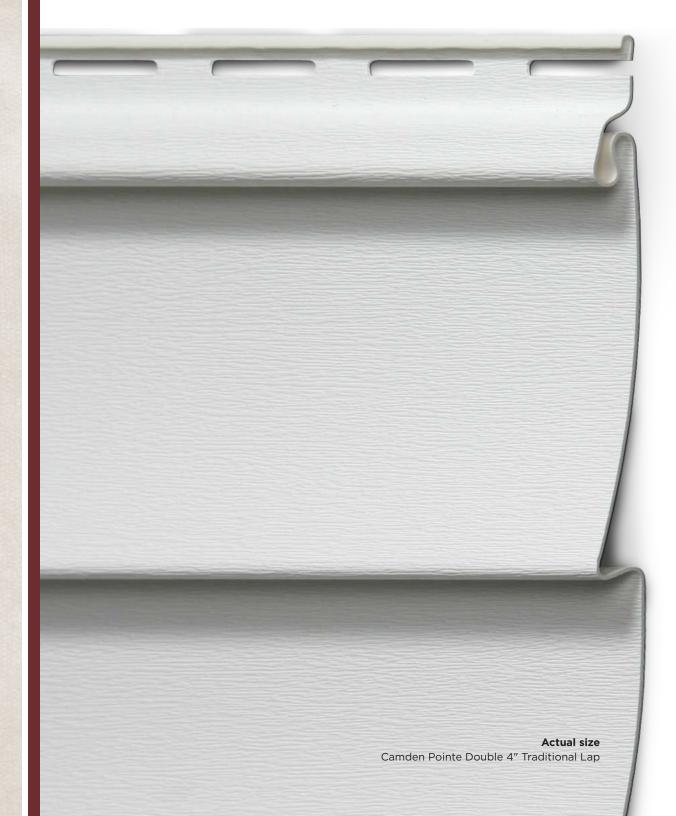

## Camden Pointe®

Camden Pointe is a visually appealing, premium siding panel that offers both durability and style for the life of your house. Designed as a thicker panel with the patented, state-of-the-art Variform Pointe-Lock® system, it's virtually weatherproof and can withstand winds up to 160 mph. Best of all, Camden Pointe is nearly maintenance-free and will continue to look like freshly painted cedar year after year. No costly repainting is ever needed. And there's none of the flaking, peeling, checking, fading or crazing that's associated with paint. Available in four distinct profiles and a wide variety of colors, Camden Pointe will give your home the updated look you want... and keep it looking that way for years to come.

UV Protected

Low Maintenance

Pictured on cover: Camden Pointe D4 in Bayou