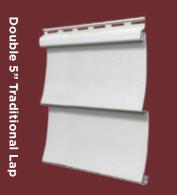

## Camden Pointe®

Camden Pointe is a visually appealing, premium siding panel that offers both durability and style for the life of your house. Designed as a thicker panel with the patented, state-of-the-art Variform Pointe-Lock® system, it's virtually weatherproof and can withstand winds up to 160 mph. Best of all, Camden Pointe is nearly maintenance-free and will continue to look like freshly painted cedar year after year. No costly repainting is ever needed. And there's none of the flaking, peeling, checking, fading or crazing that's associated with paint. Available in four distinct profiles and a wide variety of colors, Camden Pointe will give your home the updated look you want... and keep it looking that way for years to come.