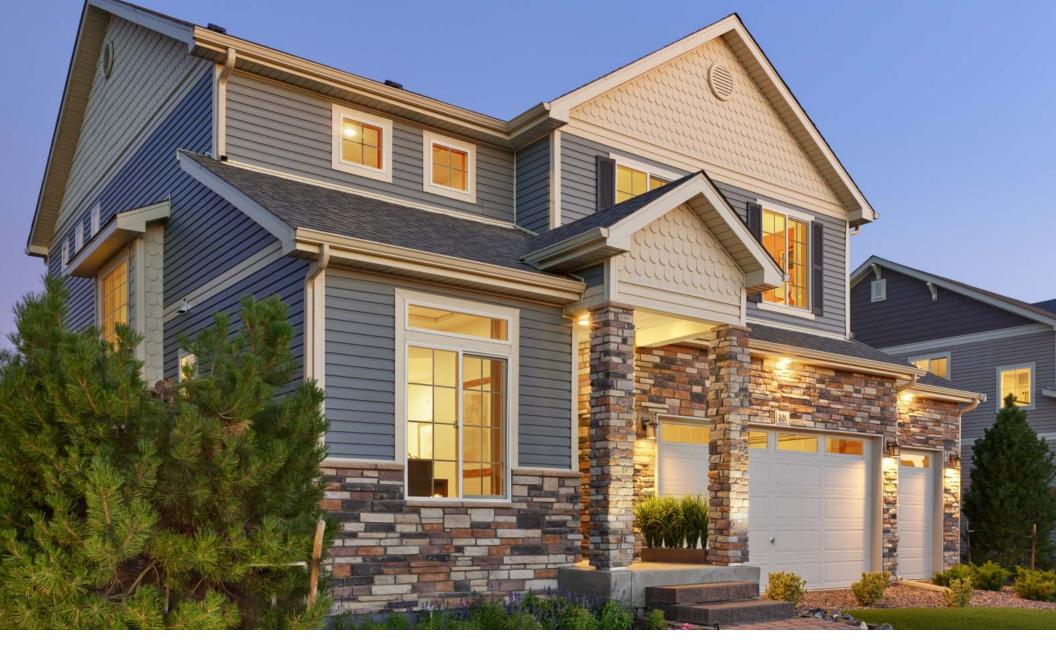

## Camden Pointe®

Camden Pointe is a visually appealing, premium siding panel that offers both durability and style for the life of your house. Designed as a thicker panel with the patented, state-of-the-art Variform Pointe-Lock® system, it's virtually weatherproof and can withstand winds up to 160 mph. Best of all, Camden Pointe is nearly maintenance-free and will continue to look like freshly painted cedar year after year. No costly repainting is ever needed. And there's none of the flaking, peeling, checking, fading or crazing that's associated with paint. Available in four distinct profiles and a wide variety of colors, Camden Pointe will give your home the updated look you want... and keep it looking that way for years to come.

UV Protected

Low Maintenance

Pictured on cover: Camden Pointe D4 in Bayou