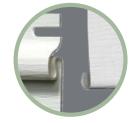

#### Wind Velocity up to 160 mph\*

The patented Variform Pointe-Lock® system with the industry's first rollover locking leg and six-layer attachment point allows a "snap in place" panel installation. The Standard Wind Load Design Pressure (DP) is 56 PSF\*\*. And it's so sturdy, it can resist a Wind Velocity of up to 160 mph.

Pointe-Lock®

Standard Lock