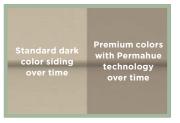

#### **Enduring Color and Texture**

A Variform proprietary color process ensures that color is embedded throughout the panel for long lasting beauty. Dark Premium colors have additional UV protection to resist fading. Each panel has an authentic wood grain texture that looks like freshly sawn cedar.

## **Premium**

**Color Collection** 

These rich, dark colors receive an extra layer of UV protection. Permahue\* technology acts like a sunscreen to help prevent fading and weathering.

\* These colors are only available in Double 4" Traditional and Double 4.5" Dutch Lap.