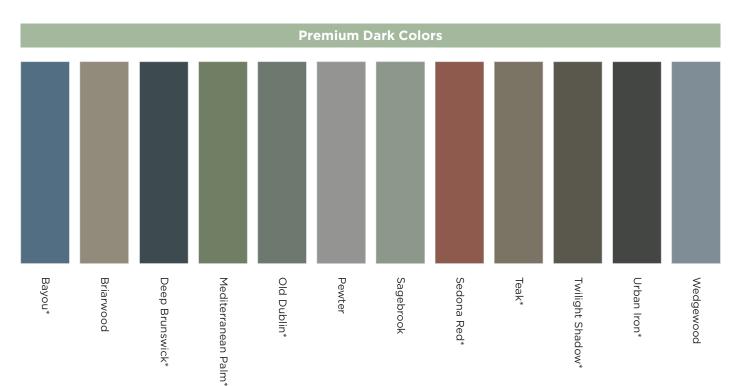

## **Premium**

**Color Collection** 

These rich, dark colors receive an extra layer of UV protection. Permahue\* technology acts like a sunscreen to help prevent fading and weathering.

\* These colors are only available in Double 4" Traditional and Double 4.5" Dutch Lap.